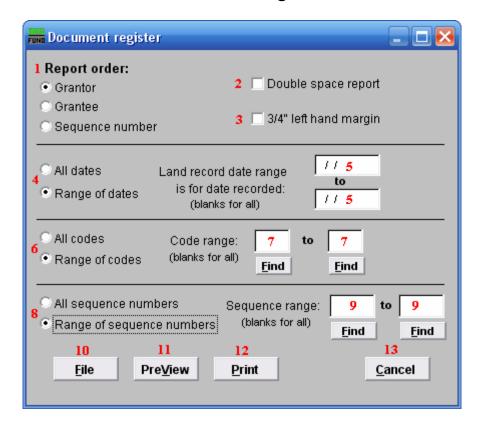

## **Document Register**

- 1. **Report order:** Select the order to print the cards in: Sequence Number is an assigned entry number order by the system, Grantor/Grantee is based upon the name as entered on those lines, Book and page use the references made on the record.
- **2. Double space report:** Click Click this box to have this report be double-spaced instead of single-spaced. This is for marking up or visual appearance.
- 3. 3/4" left hand margin: Check this box to have the system create a three quarter inch left margin for binding of the report.
- **4. All OR Range of dates:** Select to print for all dates or a range of recorded dates.
- 5. Land record date range is for date recorded: Enter the beginning and ending date range for data to report. Leaving these fields empty will result in all available data being selected.
- **6.** All OR Range of codes: Select the choice of reporting on all codes or a specific range of codes.

- 7. Code range: Enter a specific range of codes to report or leave these fields empty to report on all codes. You may pick your start and ending ranges from a list by using the find button
- **8. All OR Range of sequence numbers:** Select to print for all system assigned sequence numbers or a specific range of sequence numbers.
- **9. Sequence range:** Enter the range of sequence numbers to report or pick the starting and ending range from a list by using the find button.
- **10. File:** Click this button to save this report on this computer. Refer to GENERAL PRINTING for more information.
- **11. PreView:** Click this button to preview this report. Refer to GENERAL PREVIEW for more information
- **12. Print:** Click this button to print this report. Refer to GENERAL PRINTING for more information.
- **13.** Cancel: Click "Cancel" to cancel and return to the previous screen.